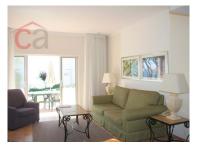

### Ground floor:

Entrance hall.

Step down to lounge / dining area with air conditioning and patio doors onto terrace and garden area with sea views.

Fully fitted kitchen.

Shower room / Guests toilet.

Stairs from the entrance area leading to the First floor: