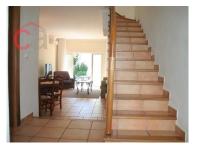

### Ground floor:

Entrance hall.

Step down to lounge / dining area with air conditioning and patio doors onto terrace and garden area with sea views.

Fully fitted kitchen.

Shower room / Guests toilet.

Stairs from the entrance area leading to the First floor: