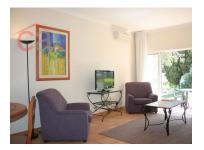

### Ground floor:

Entrance hall.

Step down to lounge / dining area with air conditioning and patio doors onto terrace and garden area with sea views.

Fully fitted kitchen.

Shower room / Guests toilet.

Stairs from the entrance area leading to the First floor: