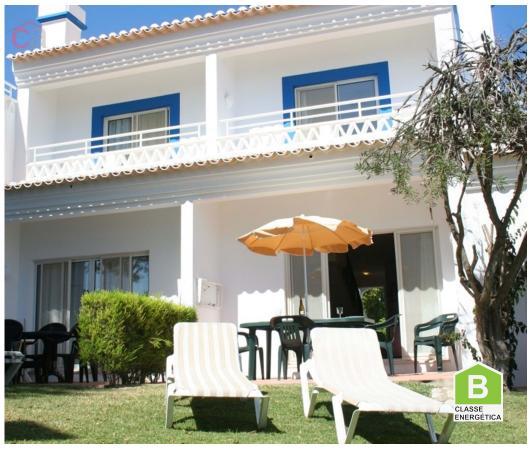

## Lagoa e Carvoeiro - Townhouse

Land Area (m²)

# **Quarter Share in a two bedroom Town House located in Pestana Palm Gardens**

### Ground floor:

Entrance hall.

Step down to lounge / dining area with air conditioning and patio doors onto terrace and garden area with sea views.

Fully fitted kitchen.

Shower room / Guests toilet.

Stairs from the entrance area leading to the First floor:

## **Property Features**

- Heating
- Wi-Fi
- Garden
- Terrace
- · Built year: 2004
- Security alarm
- Central location
- Quarter Share

- · Air conditioning
- Pool
- Tennis Court
- Furnished
- Private condominium
- · Walking distance to beach
- Energetic certification: B